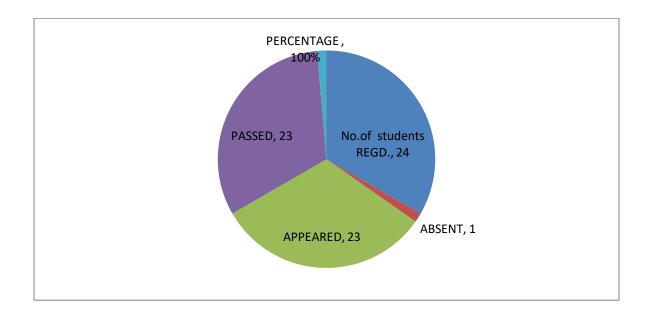

| 0      | 23                            | 23                          | 100%                  |
|      |         | III       | 23                         | 0      | 23                            | 23                          | 100%                  |
|      |         | IV        | 23                         | 0      | 23                            | 23                          | 100%                  |
|      |         | V         | 18                         | 0      | 18                            | 16                          | 89%                   |
|      |         | VI        | 18                         | 0      | 18                            | 18                          | 100%                  |

### DEPARTMENT OF BOTANY RESULT ANALYSIS 2017-2018 I<sup>ST</sup> SEMESTER





## DEPARTMENT OF BOTANY RESULT ANALYSIS 2017-2018 -IISEMESTER





## DEPARTMENT OF BOTANY RESULT ANALYSIS 2017-2018-IIISEMESTER





## DEPARTMENT OF BOTANY RESULT ANALYSIS 2017-2018 IV SEMESTER





## DEPARTMENT OF BOTANY RESULT ANALYSIS 2017-2018-V SEMESTER





## DEPARTMENT OF BOTANY RESULT ANALYSIS 2017-2018-VI SEMESTER