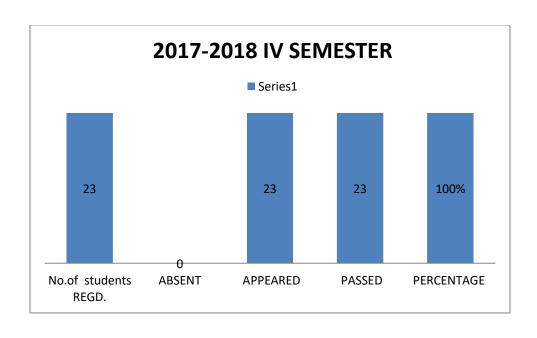

23                          | 100%                  |
|      |         | IV        | 23                         | 0      | 23                            | 23                          | 100%                  |
|      |         | V         | 18                         | 0      | 18                            | 16                          | 89%                   |
|      |         | VI        | 18                         | 0      | 18                            | 18                          | 100%                  |

### DEPARTMENT OF BOTANY RESULT ANALYSIS 2017-2018 I<sup>ST</sup> SEMESTER





## DEPARTMENT OF BOTANY RESULT ANALYSIS 2017-2018 -IISEMESTER





## DEPARTMENT OF BOTANY RESULT ANALYSIS 2017-2018-IIISEMESTER





## DEPARTMENT OF BOTANY RESULT ANALYSIS 2017-2018 IV SEMESTER





## DEPARTMENT OF BOTANY RESULT ANALYSIS 2017-2018-V SEMESTER





## DEPARTMENT OF BOTANY RESULT ANALYSIS 2017-2018-VI SEMESTER