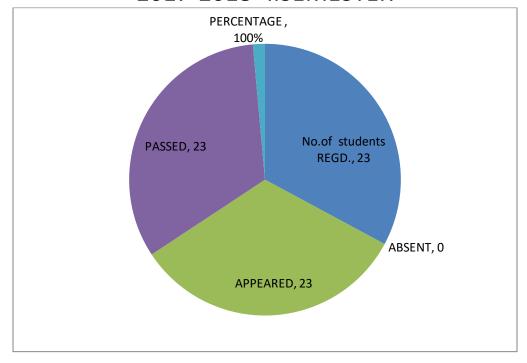

| 100%                  |
|      |         | III       | 23                         | 0      | 23                            | 23                          | 100%                  |
|      |         | IV        | 23                         | 0      | 23                            | 23                          | 100%                  |
|      |         | V         | 18                         | 0      | 18                            | 16                          | 89%                   |
|      |         | VI        | 18                         | 0      | 18                            | 18                          | 100%                  |

### DEPARTMENT OF BOTANY RESULT ANALYSIS 2017-2018 I<sup>ST</sup> SEMESTER





## DEPARTMENT OF BOTANY RESULT ANALYSIS 2017-2018 -IISEMESTER





## DEPARTMENT OF BOTANY RESULT ANALYSIS 2017-2018-IIISEMESTER





## DEPARTMENT OF BOTANY RESULT ANALYSIS 2017-2018 IV SEMESTER





## DEPARTMENT OF BOTANY RESULT ANALYSIS 2017-2018-V SEMESTER





## DEPARTMENT OF BOTANY RESULT ANALYSIS 2017-2018-VI SEMESTER