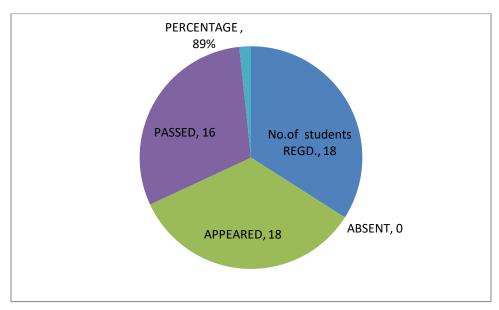

| IV        | 23                         | 0      | 23                            | 23                          | 100%                  |
|      |         | V         | 18                         | 0      | 18                            | 16                          | 89%                   |
|      |         | VI        | 18                         | 0      | 18                            | 18                          | 100%                  |

### DEPARTMENT OF BOTANY RESULT ANALYSIS 2017-2018 I<sup>ST</sup> SEMESTER





## DEPARTMENT OF BOTANY RESULT ANALYSIS 2017-2018 -IISEMESTER





## DEPARTMENT OF BOTANY RESULT ANALYSIS 2017-2018-IIISEMESTER





## DEPARTMENT OF BOTANY RESULT ANALYSIS 2017-2018 IV SEMESTER





## DEPARTMENT OF BOTANY RESULT ANALYSIS 2017-2018-V SEMESTER





## DEPARTMENT OF BOTANY RESULT ANALYSIS 2017-2018-VI SEMESTER