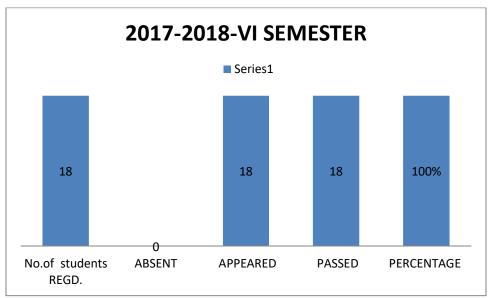

## DEPARTMENT OF BOTANY RESULT ANALYSIS 2017-2018-VI SEMESTER

# DEPARTMENT OF BOTANY RESULT ANALYSIS 2017-2018

| S.No | YEAR    | semesters | No.of<br>students<br>REGD. | ABSENT | No.of<br>students<br>APPEARED | No.of<br>students<br>PASSED | PERCENTAGE<br>OF PASS |
|------|---------|-----------|----------------------------|--------|-------------------------------|-----------------------------|-----------------------|
| 1    | 2017-18 | I         | 24                         | 01     | 23                            | 23                          | 100%                  |
|      |         | II        | 23                         | 0      | 23                            | 23                          | 100%                  |
|      |         | III       | 23                         | 0      | 23                            | 23                          | 100%                  |
|      |         | IV        | 23                         | 0      | 23                            | 23                          | 100%                  |
|      |         | V         | 18                         | 0      | 18                            | 16                          | 89%                   |
|      |         | VI        | 18                         | 0      | 18                            | 18                          | 100%                  |