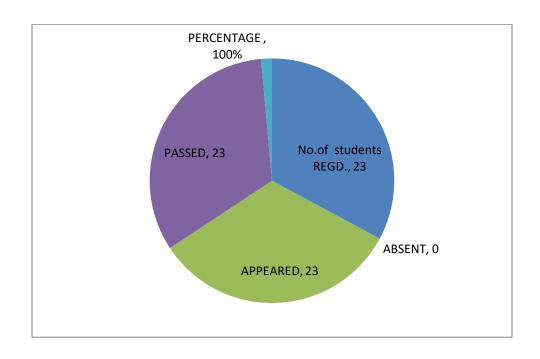

23                         | 0      | 23                            | 23                          | 100%                  |
|      |         | IV        | 23                         | 0      | 23                            | 23                          | 100%                  |
|      |         | V         | 18                         | 0      | 18                            | 16                          | 89%                   |
|      |         | VI        | 18                         | 0      | 18                            | 18                          | 100%                  |

### DEPARTMENT OF BOTANY RESULT ANALYSIS 2017-2018 I<sup>ST</sup> SEMESTER





## DEPARTMENT OF BOTANY RESULT ANALYSIS 2017-2018 -IISEMESTER





## DEPARTMENT OF BOTANY RESULT ANALYSIS 2017-2018-IIISEMESTER





## DEPARTMENT OF BOTANY RESULT ANALYSIS 2017-2018 IV SEMESTER





## DEPARTMENT OF BOTANY RESULT ANALYSIS 2017-2018-V SEMESTER





## DEPARTMENT OF BOTANY RESULT ANALYSIS 2017-2018-VI SEMESTER