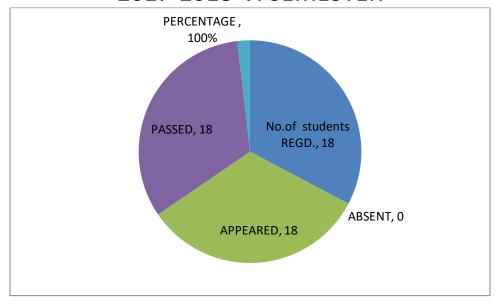

## DEPARTMENT OF BOTANY RESULT ANALYSIS 2017-2018-VI SEMESTER

# DEPARTMENT OF BOTANY RESULT ANALYSIS 2017-2018

| S.No | YEAR    | semesters | No.of<br>students<br>REGD. | ABSENT | No.of<br>students<br>APPEARED | No.of<br>students<br>PASSED | PERCENTAGE<br>OF PASS |
|------|---------|-----------|----------------------------|--------|-------------------------------|-----------------------------|-----------------------|
| 1    | 2017-18 | I         | 24                         | 01     | 23                            | 23                          | 100%                  |
|      |         | II        | 23                         | 0      | 23                            | 23                          | 100%                  |
|      |         | III       | 23                         | 0      | 23                            | 23                          | 100%                  |
|      |         | IV        | 23                         | 0      | 23                            | 23                          | 100%                  |
|      |         | V         | 18                         | 0      | 18                            | 16                          | 89%                   |
|      |         | VI        | 18                         | 0      | 18                            | 18                          | 100%                  |