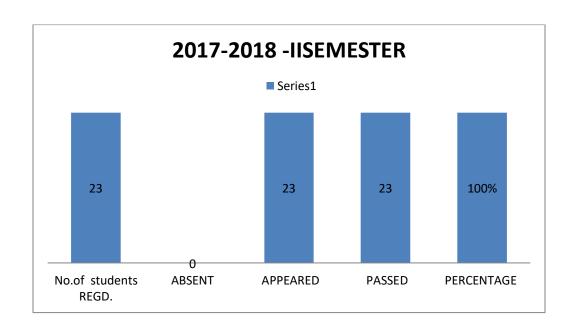

| 100%                  |
|      |         | III       | 23                         | 0      | 23                            | 23                          | 100%                  |
|      |         | IV        | 23                         | 0      | 23                            | 23                          | 100%                  |
|      |         | V         | 18                         | 0      | 18                            | 16                          | 89%                   |
|      |         | VI        | 18                         | 0      | 18                            | 18                          | 100%                  |

### DEPARTMENT OF BOTANY RESULT ANALYSIS 2017-2018 I<sup>ST</sup> SEMESTER





## DEPARTMENT OF BOTANY RESULT ANALYSIS 2017-2018 -IISEMESTER





## DEPARTMENT OF BOTANY RESULT ANALYSIS 2017-2018-IIISEMESTER





## DEPARTMENT OF BOTANY RESULT ANALYSIS 2017-2018 IV SEMESTER





## DEPARTMENT OF BOTANY RESULT ANALYSIS 2017-2018-V SEMESTER





## DEPARTMENT OF BOTANY RESULT ANALYSIS 2017-2018-VI SEMESTER