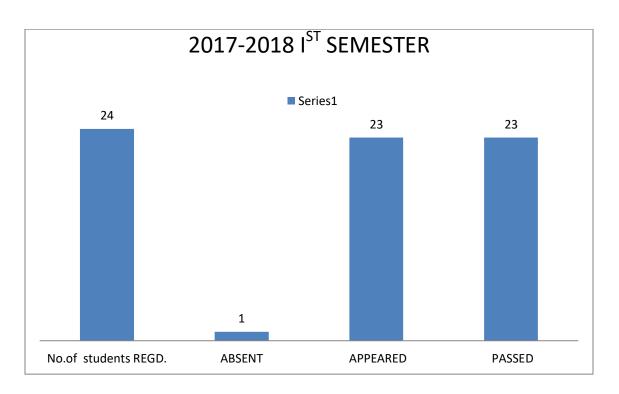

| 0      | 23                            | 23                          | 100%                  |
|      |         | III       | 23                         | 0      | 23                            | 23                          | 100%                  |
|      |         | IV        | 23                         | 0      | 23                            | 23                          | 100%                  |
|      |         | V         | 18                         | 0      | 18                            | 16                          | 89%                   |
|      |         | VI        | 18                         | 0      | 18                            | 18                          | 100%                  |

### DEPARTMENT OF BOTANY RESULT ANALYSIS 2017-2018 I<sup>ST</sup> SEMESTER





## DEPARTMENT OF BOTANY RESULT ANALYSIS 2017-2018 -IISEMESTER





## DEPARTMENT OF BOTANY RESULT ANALYSIS 2017-2018-IIISEMESTER





## DEPARTMENT OF BOTANY RESULT ANALYSIS 2017-2018 IV SEMESTER





## DEPARTMENT OF BOTANY RESULT ANALYSIS 2017-2018-V SEMESTER





## DEPARTMENT OF BOTANY RESULT ANALYSIS 2017-2018-VI SEMESTER