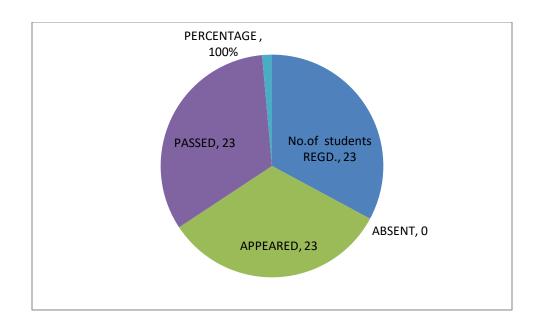

| 23                          | 100%                  |
|      |         | IV        | 23                         | 0      | 23                            | 23                          | 100%                  |
|      |         | V         | 18                         | 0      | 18                            | 16                          | 89%                   |
|      |         | VI        | 18                         | 0      | 18                            | 18                          | 100%                  |

### DEPARTMENT OF BOTANY RESULT ANALYSIS 2017-2018 I<sup>ST</sup> SEMESTER





## DEPARTMENT OF BOTANY RESULT ANALYSIS 2017-2018 -IISEMESTER





## DEPARTMENT OF BOTANY RESULT ANALYSIS 2017-2018-IIISEMESTER





## DEPARTMENT OF BOTANY RESULT ANALYSIS 2017-2018 IV SEMESTER





## DEPARTMENT OF BOTANY RESULT ANALYSIS 2017-2018-V SEMESTER





## DEPARTMENT OF BOTANY RESULT ANALYSIS 2017-2018-VI SEMESTER